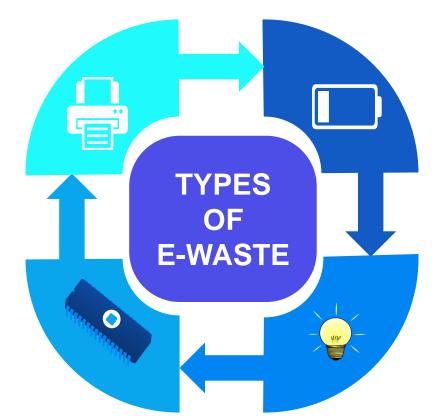

## E-WASTE

**USED TONNER CONTAINERS CODE:SW409** 

**USED ELECTRICAL COMPONENTS CODE: SW110** 

**USED BATTERIES CODE: SW102/SW103** 

> **USED BULBS CODE: SW109**