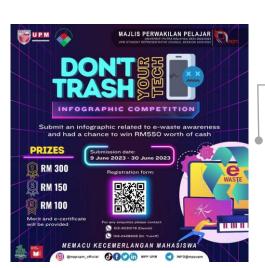

|

| Ringkasan Program/ Aktiviti               | Status                                                                                                 |
|-------------------------------------------|--------------------------------------------------------------------------------------------------------|
| 5. Pengurusan Pelupusan Sisa<br>Terjadual | Status Pelupusan setakat 31 Disember 2022                                                              |
| (SW404)                                   | Kos Pelupusan Sisa Klinikal : <b>(RM) 89,505.98</b><br>Berat Sisa Klinikal : <b>(tan metrik ) 31.9</b> |
|                                           | Pungutan dibuat dua(2) sekali seminggu sepertimana jadual pelupusan.                                   |







## AWARENESS











# COLLECTION CENTRES

### **MOBILE BIN**

### **PLOCATIONS**

#### Umai Cafe, Serumpun



**KMB Cafeteria** 



**KC Cafeteria** 



**Putra Food Court** 



K10 Cafeteria



**Library Cafeteria** 



### **STORE**