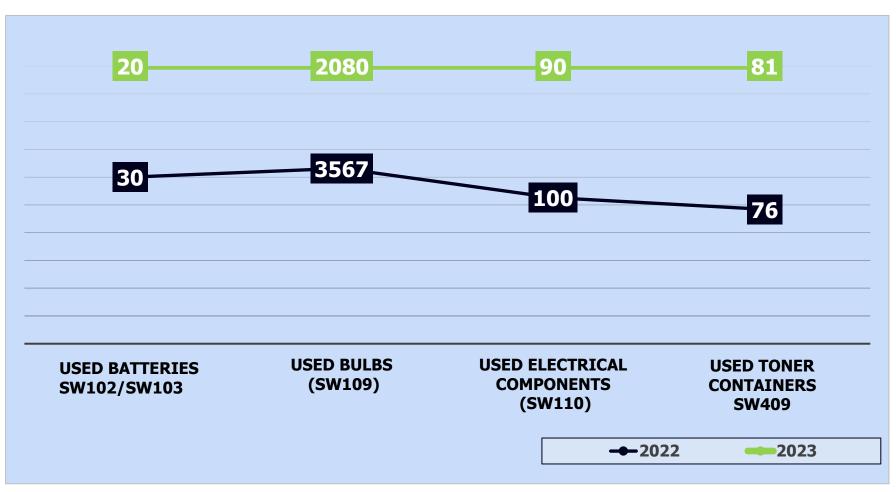

ation Toxic Waste / Oil Waste** / e-waste

**Classification and Labeling** 

5.3

- Classify and label scheduled waste by referring to the Waste Classification and Labeling Guidelines Chemical/ Toxic waste/ Oil waste/ e-waste (SOK/OSH/GP02/SISA CHEMISTRY)

5.5

#### **Notification of the Second Schedule to PPKKP**

-Fill in the Second Schedule form (SOK/OSH/BR15/SECOND SCHEDULE) and send to PPKKP within 15 days from the date of code generation new scheduled waste

**1** UniPutraMalaysia

(iii) uniputramalaysia

BERILMU BERBAKT I

universitiputramalavsia PERTANIAN • INOVASI • KEHIDUPAN



## E-WASTE



**USED TONNER CONTAINERS CODE:SW409** 

**USED ELECTRICAL COMPONENTS CODE: SW110** 



**USED BATTERIES CODE: SW102/SW103** 

> **USED BULBS CODE: SW109**



## E-WASTE DATA 2022 & 2023













## REPORTS



### The report is presented in

# UPM SAFETY, OCCUPATIONAL HEALTH AND ENVIRONMENT COMMITTEE MEETING

#### LAPORAN PEGAWAI KESELAMATAN DAN KESIHATAN (SHO)

| Ringkasan Program/ Aktiviti                                                                                                              | Status                                                                                                                                                             |
|------------------------------------------------------------------------------------------------------------------------------------------|--------------------------------------------------------------------------------------------------------------------------------------------------------------------|
| 4. Pengur