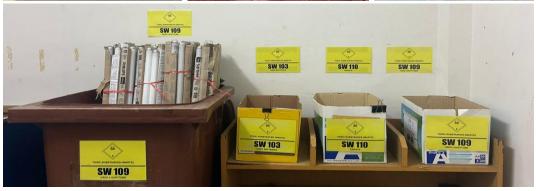

## E-WASTE

**USED TONNER CONTAINERS CODE:SW409** 

**USED ELECTRICAL COMPONENTS CODE: SW110** 

**USED BATTERIES CODE: SW102/SW103** 

> **USED BULBS CODE: SW109**

### **STORE**